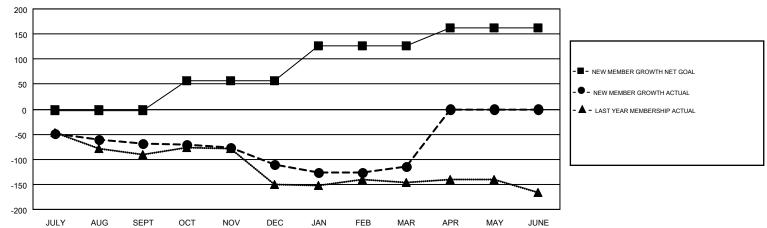

## GOALS AND ACTUAL MEMBERS CUMULATIVE

| DROPPED CLUBS: 3  DROPPED MEMBERS |          | 81 CLUBS OF 135 ADDED 1 OR MORE<br>NEW MEMBERS | GENDER DISTE<br>MALE<br>FEMALE  | , , , , , , , , , , , , , , , , , , , , |     |
|-----------------------------------|----------|------------------------------------------------|---------------------------------|-----------------------------------------|-----|
| DECEASED                          | 25       | CLICK HERE FOR CUMULATIVE                      | TOTAL FAMILY UNIT MEMBERS       |                                         | 492 |
| CLUB CANCELLED OTHER              | 9<br>324 | MEMBERSHIP DATA                                | FAMILY MEMBERS PAYING HALF DUES |                                         | 252 |
| TOTAL                             | 358      |                                                |                                 |                                         |     |

## GMT MONTHLY MEMBERSHIP PROGRESS REPORT

Results as of: 3/31/2017 **LOCATION: ARKANSAS** 

Multiple District 7

HAL GRIFFIN GMT CA 1

| OWT.          |               |             |               |                                |                                                                |                                                              | GWT CA 1                                     |  |
|---------------|---------------|-------------|---------------|--------------------------------|----------------------------------------------------------------|--------------------------------------------------------------|----------------------------------------------|--|
|               | Club          | s           |               | Members  RESULTS FOR 2016-2017 |                                                                |                                                              |                                              |  |
|               | RESULTS FOR   | R 2016-2017 |               |                                |                                                                |                                                              |                                              |  |
| QUARTER       | NEW CLUB GOAL | NEW CLUBS   | DROPPED CLUBS | QUARTER                        | NEW MEMBER GROWTH<br>NET GOAL (not reinstated<br>or transfers) | NEW MEMBER<br>GROWTH ACTUAL (not<br>reinstated or transfers) | DROPPED MEMBERS ACTUAL (including transfers) |  |
| JULY/AUG/SEPT | 1             | 0           | 2             | JULY/AUG/SEPT                  | -2                                                             | 70                                                           | 138                                          |  |
| OCT/NOV/DEC   | 2             | 0           | 1             | OCT/NOV/DEC                    | 58                                                             | 70                                                           | 113                                          |  |
| JAN/FEB/MAR   | 3             | 0           | 0             | JAN/FEB/MAR                    | 70                                                             | 102                                                          | 106                                          |  |
| APR/MAY/JUNE  | 1             | 0           | 0             | APR/MAY/JUNE                   | 36                                                             | 0                                                            | 0                                            |  |