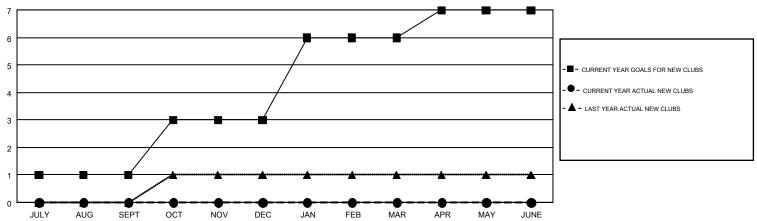

## GOALS AND ACTUAL NEW CLUBS CUMULATIVE

## GMT MONTHLY MEMBERSHIP PROGRESS REPORT

Results as of: 3/31/2017 **LOCATION: ARKANSAS** 

Multiple District 7

HAL GRIFFIN GMT CA 1

| OWT.          |               |             |               |                                |                                                                |                                                              | GWT CA 1                                     |  |
|---------------|---------------|-------------|---------------|--------------------------------|----------------------------------------------------------------|--------------------------------------------------------------|----------------------------------------------|--|
|               | Club          | s           |               | Members  RESULTS FOR 2016-2017 |                                                                |                                                              |                                              |  |
|               | RESULTS FOR   | R 2016-2017 |               |                                |                                                                |                                                              |                                              |  |
| QUARTER       | NEW CLUB GOAL | NEW CLUBS   | DROPPED CLUBS | QUARTER                        | NEW MEMBER GROWTH<br>NET GOAL (not reinstated<br>or transfers) | NEW MEMBER<br>GROWTH ACTUAL (not<br>reinstated or transfers) | DROPPED MEMBERS ACTUAL (including transfers) |  |
| JULY/AUG/SEPT | 1             | 0           | 2             | JULY/AUG/SEPT                  | -2                                                             | 70                                                           | 138                                          |  |
| OCT/NOV/DEC   | 2             | 0           | 1             | OCT/NOV/DEC                    | 58                                                             | 70                                                           | 113                                          |  |
| JAN/FEB/MAR   | 3             | 0           | 0             | JAN/FEB/MAR                    | 70                                                             | 102                                                          | 106                                          |  |
| APR/MAY/JUNE  | 1             | 0           | 0             | APR/MAY/JUNE                   | 36                                                             | 0                                                            | 0                                            |  |